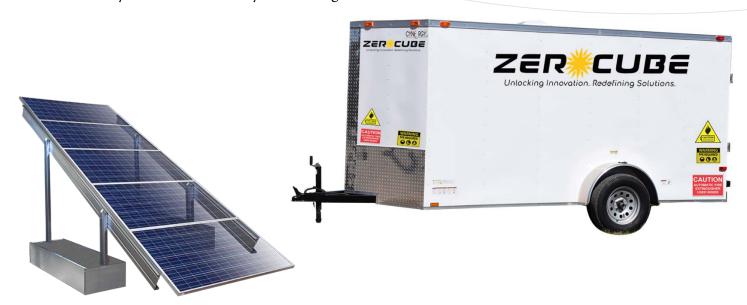

### Roving Rig 20kw System

### **Net-Zero Mobile Station**

#### **Applications**

**Construction Sites - National Disasters - Remote Work Sites Model Highlights** 

- Truck towable mobile power station
- Standard 20kw lithium Zerocube battery storage w/ optional larger battery packs
- EZ-Stored ground mounted solar panels
- 5kw solar inverter
- Built with fire retardant material and fire suppression system.