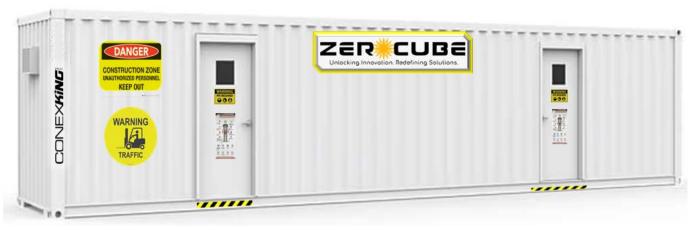

### ZeroCube OB - 40' & 20'

### **Net-Zero Office Box**

#### **Applications**

#### Construction Sites - National Disasters - Rapid Deployment Shelters

- office space
- conference rooms
- kitchen lunch & break-rooms
- guard & security check points
- medical & first aide stations
- bunk-houses
- multi-room family housing
- climate controlled storage
- · remote field work

#### **Model Highlights**

- Continuous run-time w/ full Solar Exposure
- Standard 20kw lithium Zerocube battery storage w/ optional larger battery packs
- · EZ-Stored roof mounted solar panels
- 5kw solar inverter
- Built with fire retardant material and fire suppression system.
- · Customized 20' & 40' spaces for your needs