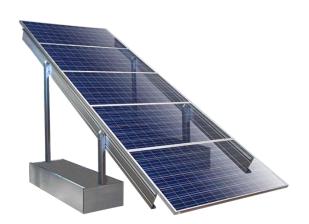

#### **Model Highlights**

- Continuous run-time w/ full Solar Exposure
- Standard 20kw lithium Zerocube battery storage w/ optional larger battery packs
- · EZ-Stored roof mounted solar panels
- 5kw solar inverter
- Built with fire retardant material and fire suppression system.
- · Customized 20' & 40' spaces for your needs

- · continuous run-time equals an industry average workday 8-10 hours
- runtimes are approximate based on actual load and solar availability
- · 30amp ASG Generator recommended as backup to solar for all installations
- · above load values based on constant load, varying loads can increase or decrease time
- based on 20KW battery storage
- based on 5kw Solar inverter
- · based on minimum of eight EZ-Stored solar panels